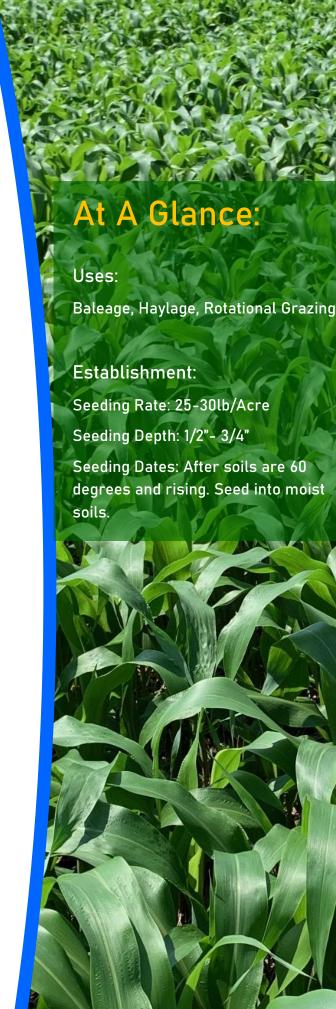

- Dry stalk for quick dry down
- Excellent re-growth after harvest
- Exceptional drought tolerance
- BMR-6 for high digestibility

## Characteristics & Ratings

Days to Boot Stage: 60 Yield for Maturity: Excellent Forage Quality: Excellent Digestibility: Excellent Seedling Vigor: Excellent

Recovery After Cutting: Excellent

Plant uniformity: Excellent

Standability: Good Downy Mildew: Good Anthracnose: Good Fusarium Wilt: Not Rated

\*Beware of Prussic Acid

1828 Freedom Rd, Suite 101 Lancaster, PA 17601 (717) 687-6224 KingsAgriSeeds.com