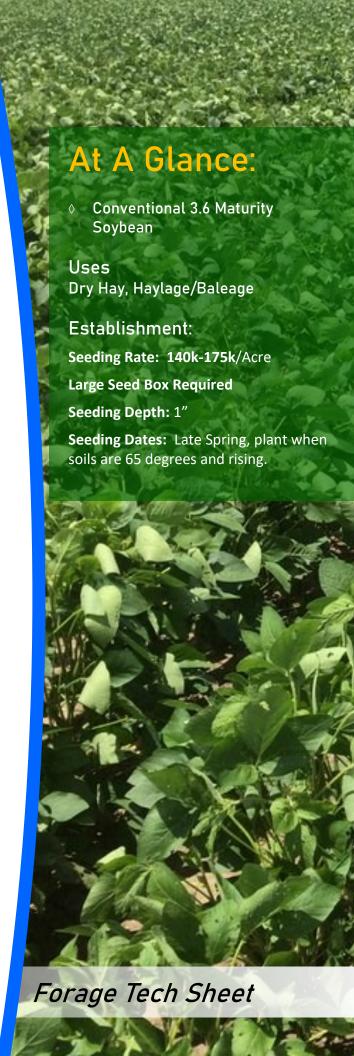

## 360 SB Soybeans

3.6 RM

Drainage: Needs good soil drainage but adapts to most types of soils and conditions. Very drought tolerant.

Planting: Plant into firm weed free seedbed. Control weeds prior to planting. You may also spray herbicides and drill in no till-situations. Plant into soils with temperatures of 65 degrees or above; plant to a depth of 1".