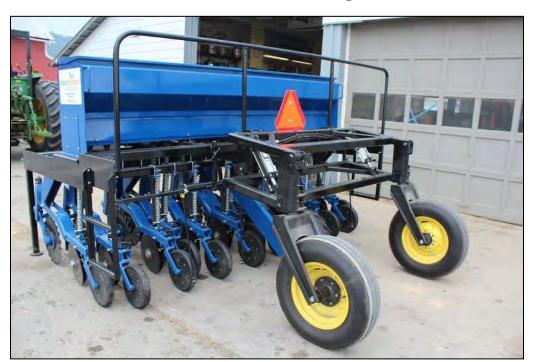

### 6 Row Gauge Wheels

- ✓ Gauge wheels are removed for transport and need to be remounted.
- ✓ Center between corn rows 1 and 2, 5 and 6. Count in 4 units from each end set up as an *interseeder* and mount wheels directly in front of the fourth row unit.
- ✓ Adjust slightly to avoid tank mounts
- ✓ Wheels can be optional as well depending on soil conditions, use your judgment