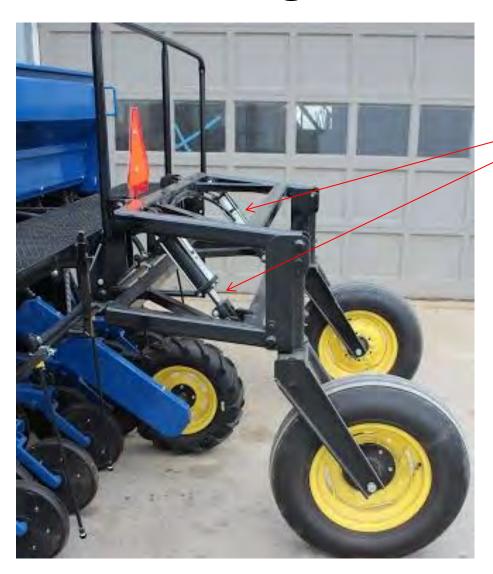

### Leveling the InterSeeder

- ✓ The unit performs best when it sets level from hitch to transport wheels
- ✓ On the 4 and 6 row units set the tractor hitch to the float position and lower the transport wheels on the rear
- ✓ On the 2 row, use the center link to achieve a level setting, set tractor hitch to float
- ✓ With the opening coulters on the ground use the transport wheels to level the unit.
- ✓ The opening coulters should run either at the same level as seed depth or slightly deeper
- ✓ Once the unit is level, use cylinder stops on the 4 and 6 row to maintain planting position
- ✓ If the units tips towards the tractor in operation, raise tractor hitch slightly

Level from here to here

# Leveling the InterSeeder

Insert cylinder stops here to assist with leveling if needed