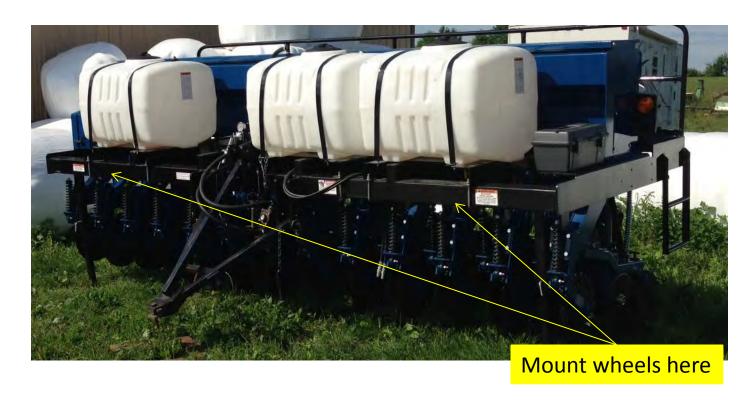

### 6 Row Gauge Wheels

- ✓ Gauge wheels are removed for transport and need to be remounted.
- ✓ Center between corn rows 1 and 2, 5 and 6. Count in 4 units from each end set up as an *interseeder* and mount wheels directly in front of the fourth row unit.
- ✓ Adjust slightly to avoid tank mounts
- ✓ Wheels can be optional as well depending on soil conditions, use your judgment