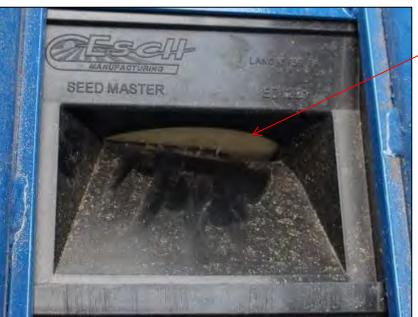

To calibrate is simple and takes about 15 minutes. First, measure off 100 feet setting a flag at the start and stop locations. Next, drive your tractor pulling the unit from the start location to the stop location and count the revolutions of the drive wheel using the white handle as a reference. Write down your drive wheel rpm for future reference, you will manually turn the drive wheel for calibrating in the next step. Now, remove 3 seed tubes next to one another. Add seed to the seed box and rotate the drive wheel until seed come out of each seed tube. Place a clean container under the seed tubes and turn the drive wheel the number of revolutions per 100ft and weigh the seed. For 30 inch corn rows the calibration formula is;