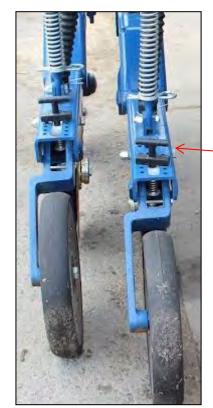

### 6 Row Gauge Wheels

- ✓ Gauge wheels are removed for transport and need to be remounted.
- ✓ Center between corn rows 1 and 2, 5 and 6. Count in 4 units from each end set up as an *interseeder* and mount wheels directly in front of the fourth row unit.
- ✓ Adjust slightly to avoid tank mounts
- ✓ Wheels can be optional as well depending on soil conditions, use your judgment