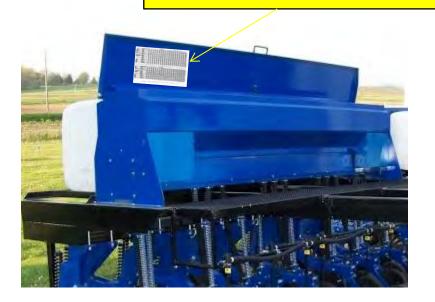

### Seed Settings

- ✓ CALIBRATE YOUR INTERSEEDER FOR THE BEST RESULTS.
- ✓ The seed chart is only a **starting point**, seed size will vary and effect rates
- ✓ There is a high and low range drive on the seed box , see seeding chart for drive type
- ✓ Use the lever on the seed box transmission to set seeding rate

Seed chart is located under the seed box lid

High and low range gears are interchangeable, look for the door sticker to indicate which range