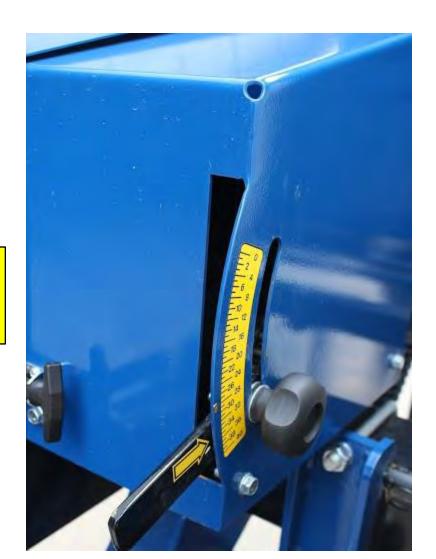

### Seed Settings

- ✓ CALIBRATE YOUR INTERSEEDER FOR THE BEST RESULTS.
- ✓ The seed chart is only a **starting point**, seed size will vary and effect rates
- ✓ There is a high and low range drive on the seed box , see seeding chart for drive type
- ✓ Use the lever on the seed box transmission to set seeding rate

Seed chart is located under the seed box lid

High and low range gears are interchangeable, look for the door sticker to indicate which range