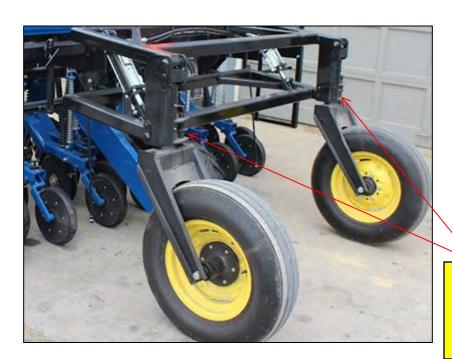

### 6 Row Gauge Wheels

- ✓ Gauge wheels are removed for transport and need to be remounted.
- ✓ Center between corn rows 1 and 2, 5 and 6. Count in 4 units from each end set up as an *interseeder* and mount wheels directly in front of the fourth row unit.
- ✓ Adjust slightly to avoid tank mounts
- ✓ Wheels can be optional as well depending on soil conditions, use your judgment