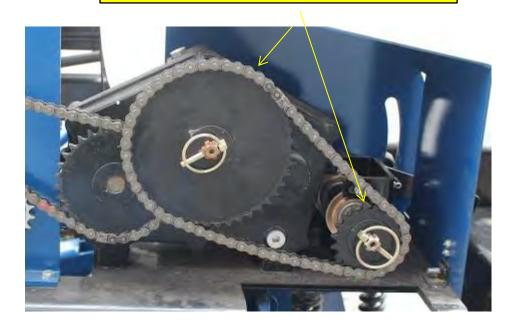

### Seed Settings

- ✓ CALIBRATE YOUR INTERSEEDER FOR THE BEST RESULTS.
- ✓ The seed chart is only a **starting point**, seed size will vary and effect rates
- ✓ There is a high and low range drive on the seed box , see seeding chart for drive type
- ✓ Use the lever on the seed box transmission to set seeding rate

Seed chart is located under the seed box lid

High and low range gears are interchangeable, look for the door sticker to indicate which range